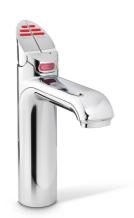

## ZIP HYDROTAP MINIBOIL B CLASSIC TAP CHROME

**BOILING** 

**FILTERED** 

## Order Code MB1717Z00

Zip HydroTap Miniboil, Boiling, Filtered water appliance featuring a stylish touch activated tap and a compact under bench command centre with externally mounted water filtration.

| Manufacturing<br>Code | MB1717Z00   |
|-----------------------|-------------|
| Capacity              | Residential |

| Тар                          | Zip HydroTap Miniboil CLASSIC Tap (Chrome)                     |
|------------------------------|----------------------------------------------------------------|
| Water Pressure               | Min 170kPa - Max 700kPa                                        |
| Water Connection             | 1/2" BSP (G1/2)                                                |
| Water Supply<br>Requirements | Cold                                                           |
| Water Valves                 | Integrated 500kPa Pressure limiting valve and Dual Check Valve |
| Power Rating                 | 1.35kW 220-240V 50Hz                                           |
| Power Supply                 | 1 x 10 Amp socket outlet                                       |
| Dimensions                   | W212mm x D269mm x H338mm                                       |
| Product Approvals            | WaterMark, RCM                                                 |
| Warranty                     | 12 months                                                      |
|                              |                                                                |