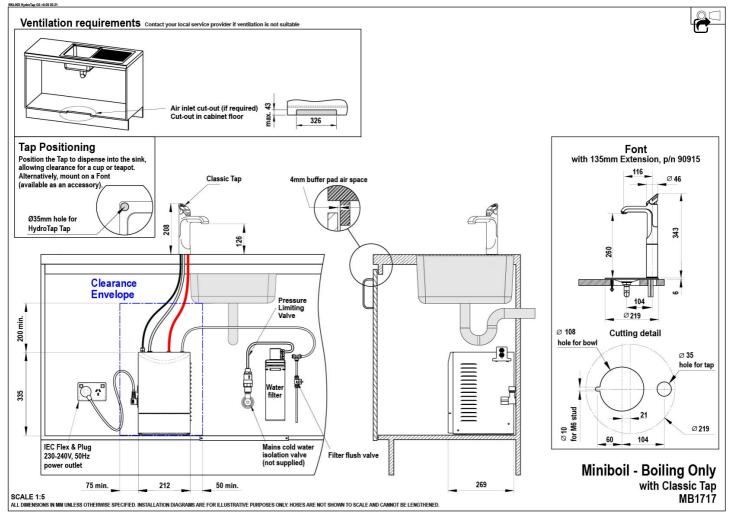

## Installation Requirements

1. Installation and connection of your Zip HydroTap must be carried out by a qualified person, observing national and local regulations. 2. You will require suitable mains electrical and drinking water connections, plus waste water drainage all within 1.5 metres of the product. 3. HydroTap is air-cooled so discrete cabinetry cut-outs are required for ventilation. 4. Installation on

most bench tops is straightforward however some stone bench tops may require a specialised cutting service. 5. If you live in a hard water area, we recommend installation of a Zip scale filtration kit. 6. Installation by Zip Professional Service can be arranged with a phone call or through www.zipwater.com

## **Installation Detail**